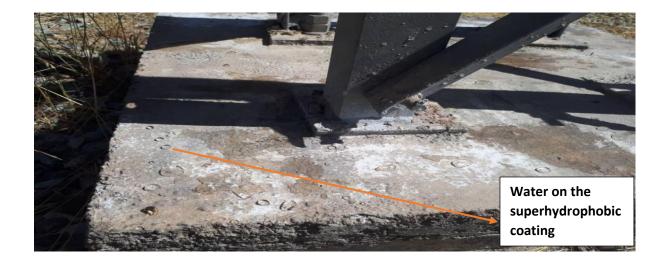

The Corrosion of reinforced concrete and degradation of cement outdoor walls is a main problem in construction and power industry. The cost of repair is too much. Superhydrophobic coating can reduce the accumulation of dust and water on the surface and reduce the water absorption and the corrosion considerably.