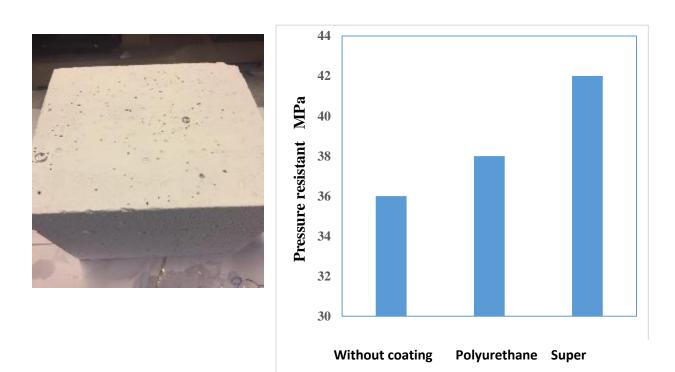

The Corrosion of reinforced concrete and degradation of cement outdoor walls is a main problem in construction and power industry. The cost of repair is too much. Superhydrophobic coating can reduce the accumulation of dust and water on the surface and reduce the water absorption and the corrosion considerably.