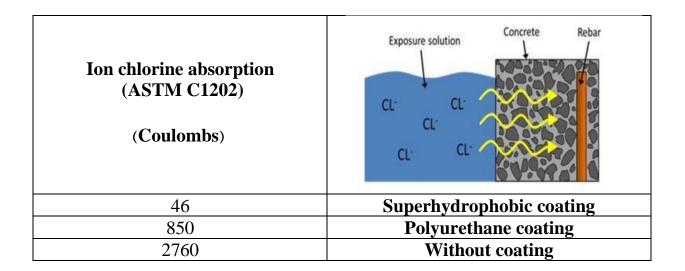

The Corrosion of reinforced concrete and degradation of cement outdoor walls is a main problem in construction and power industry. The cost of repair is too much. Superhydrophobic coating can reduce the accumulation of dust and water on the surface and reduce the water absorption and the corrosion considerably.